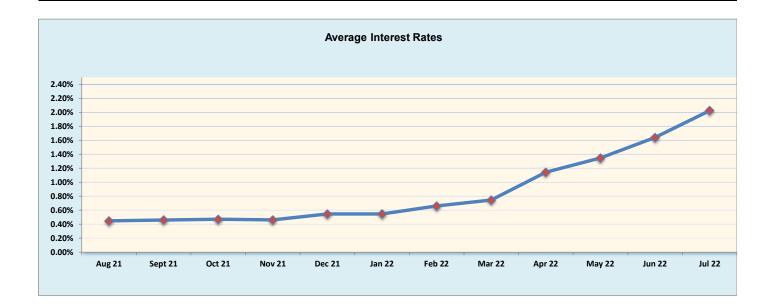

|
| Sinking Fund (QSCB)                               | \$<br>26,027,641  |     |             | 1.91%            |
| Investment - CO STB                               | \$<br>1,837,513   |     |             | 3.10%            |
| Investment - Surplus                              | \$<br>148,404,403 |     |             | 2.94%            |
| Investment-FIT                                    | \$<br>105,550,580 |     |             | 1.38%            |
| SBE Debt Service (CO&DS) Fund                     | \$<br>28,860      |     |             | 1.01%            |
| Total Investments                                 |                   | \$  | 281,848,997 |                  |
| Total/Average - Cash Equivalents and Investments  |                   | \$  | 528,558,030 | 2.03%            |



#### July 2022 July 2021 Collected 6% Collected 6% Uncollected\_ Uncollected. 94% 94% Collected \$35,742,761 5.88% Collected \$31,863,232 5.74% Uncollected \$571,806,570 94.12% Uncollected \$523,450,233 94.26% Estimated Revenue \$607,549,331 100.00% Estimated Revenue \$555,313,465 100.00% Expended Expended 3% 2% Unexpended \_/ 97% Unexpended\_/ 98% Expended Expended \$17,873,401 2.71% \$15,078,698 2.47% \$642,808,211 <u>97.29%</u> Unexpended \$594,326,551 <u>97.53%</u> Unexpended Appropriations \$660,681,612 100.00% Appropriations \$609,405,249 100.00%

**General Fund** 

### July 2022 July 2021 Collected Collected 0% 0% Uncollected Uncollected\_/ 100% 100% Collected \$2,107 0.01% Collected \$386 0.00% Uncollected \$33,076,322 <u>99.99%</u> Uncollected \$36,566,348 100.00% Estimated Reve