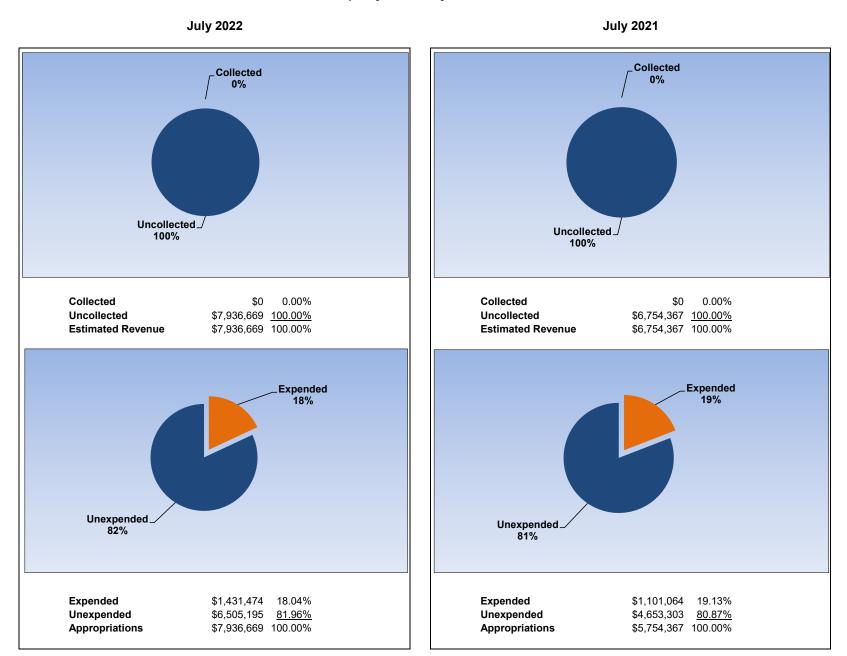

|                                                                     | [       | Debt Service Fund |                 |               |                |  |  |  |
|---------------------------------------------------------------------|---------|-------------------|-----------------|---------------|----------------|--|--|--|
| The School District of Osceola County                               |         |                   |                 |               |                |  |  |  |
| Revenue & Expenditures - Budget And Actual                          | Account | Budgeted          | Amounts         | Actual        | Percentage of  |  |  |  |
| For the Fiscal Year through 07/31/2022                              | Number  | Original          | Current         | Amounts       | Current Budget |  |  |  |
| REVENUE                                                             |         |                   |                 |               |                |  |  |  |
| Federal Direct                                                      | 3100    | 2,215,107.00      | 2,215,107.00    | 0.00          | 0.00%          |  |  |  |
| Federal Through State                                               | 3200    | 0.00              | 0.00            | 0.00          |                |  |  |  |
| State Sources                                                       | 3300    | 566,638.29        | 566,638.29      | 0.00          | 0.00%          |  |  |  |
| Local Sources                                                       | 3400    | 1,052,636.40      | 1,052,636.40    | 420,430.02    | 39.94%         |  |  |  |
| Total Revenues                                                      |         | 3,834,381.69      | 3,834,381.69    | 420,430.02    | 10.96%         |  |  |  |
| EXPENDITURES                                                        |         |                   |                 |               |                |  |  |  |
| Current:                                                            |         |                   |                 |               |                |  |  |  |
| Instruction                                                         | 5000    | 0.00              | 0.00            | 0.00          |                |  |  |  |
| Pupil Personnel Services                                            | 6100    | 0.00              | 0.00            | 0.00          |                |  |  |  |
| Instructional Media Services                                        | 6200    | 0.00              | 0.00            | 0.00          |                |  |  |  |
| Instruction and Curriculum Development Services                     | 6300    | 0.00              | 0.00            | 0.00          |                |  |  |  |
| Instructional Staff Training Services                               | 6400    | 0.00              | 0.00            | 0.00          |                |  |  |  |
| Instruction Related Technology                                      | 6500    | 0.00              | 0.00            | 0.00          |                |  |  |  |
| Board                                                               | 7100    | 0.00              | 0.00            | 0.00          |                |  |  |  |
| General Administration                                              | 7200    | 0.00              | 0.00            | 0.00          |                |  |  |  |
| School Administration                                               | 7300    | 0.00              | 0.00            | 0.00          |                |  |  |  |
| Facilities Acquisition and Construction                             | 7400    | 0.00              | 0.00            | 0.00          |                |  |  |  |
| Fiscal Services                                                     | 7500    | 0.00              | 0.00            | 0.00          |                |  |  |  |
| Food Services                                                       | 7600    | 0.00              | 0.00            | 0.00          |                |  |  |  |
| Central Services                                                    | 7700    | 0.00              | 0.00            | 0.00          |                |  |  |  |
| Pupil Transportation Services                                       | 7800    | 0.00              | 0.00            | 0.00          |                |  |  |  |
| Operation of Plant                                                  | 7900    | 0.00              | 0.00            | 0.00          |                |  |  |  |
| Maintenance of Plant                                                | 8100    | 0.00              | 0.00            | 0.00          |                |  |  |  |
| Administrative Tech Services                                        | 8200    | 0.00              | 0.00            | 0.00          |                |  |  |  |
| Community Services                                                  | 9100    | 0.00              | 0.00            | 0.00          |                |  |  |  |
| Debt Service                                                        | 9200    | 39,069,323.85     | 39,069,323.85   | 0.00          | 0.00%          |  |  |  |
| Total Expenditures                                                  |         | 39,069,323.85     | 39,069,323.85   | 0.00          | 0.00%          |  |  |  |
| Excess (Deficiency) of Revenues Over (Under) Expenditures           |         | (35,234,942.16)   | (35,234,942.16) | 420,430.02    |                |  |  |  |
| OTHER FINANCING SOURCES (USES)                                      |         |                   |                 |               |                |  |  |  |
| Long-term Debt Proceeds, Sales of Capital Assets, & Loss Recoveries | 3700    | 0.00              | 0.00            | 0.00          |                |  |  |  |
| Payment to Escrow Agent                                             | 9276    | 0.00              | 0.00            | 0.00          |                |  |  |  |
| Transfers In                                                        | 3600    | 37,447,033.26     | 37,447,033.26   | 0.00          |                |  |  |  |
| Transfers Out                                                       | 9700    | 0.00              | 0.00            | 0.00          |                |  |  |  |
| Total Other Financing Sources (Uses)                                |         | 37,447,033.26     | 37,447,033.26   | 0.00          |                |  |  |  |
| Net Change in Fund Balances                                         |         | 2,212,091.10      | 2,212,091.10    | 420,430.02    |                |  |  |  |
| Fund Balances, Prior Year                                           | 2800    | 27,824,282.21     | 27,824,282.21   | 27,824,282.21 |                |  |  |  |
| Adjustment to Fund Balances                                         | 2891    |                   |                 |               |                |  |  |  |
| Fund Balances, Current Year                                         | 2700    | 30,036,373.31     | 30,036,373.31   | 28,244,712.23 |                |  |  |  |