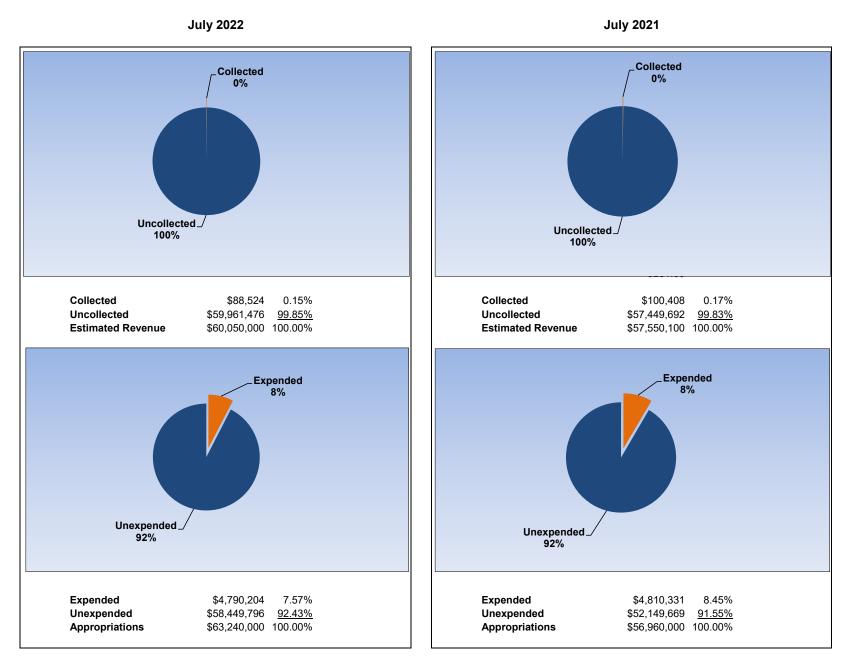

|                                                                     | [       | Health Insurance |                |                |                |  |  |  |
|---------------------------------------------------------------------|---------|------------------|----------------|----------------|----------------|--|--|--|
| The School District of Osceola County                               |         |                  |                |                |                |  |  |  |
| Revenue & Expenditures - Budget And Actual                          | Account | Budgeted         | Amounts        | Actual         | Percentage of  |  |  |  |
| For the Fiscal Year through 07/31/2022                              | Number  | Original         | Current        | Amounts        | Current Budget |  |  |  |
| REVENUE                                                             |         |                  |                |                |                |  |  |  |
| Federal Direct                                                      | 3100    | 0.00             | 0.00           | 0.00           |                |  |  |  |
| Federal Through State                                               | 3200    | 0.00             | 0.00           | 0.00           |                |  |  |  |
| State Sources                                                       | 3300    | 0.00             | 0.00           | 0.00           |                |  |  |  |
| Local Sources                                                       | 3400    | 57,050,000.00    | 57,050,000.00  | 88,524.08      | 0.16%          |  |  |  |
| Total Revenues                                                      |         | 57,050,000.00    | 57,050,000.00  | 88,524.08      | 0.16%          |  |  |  |
| EXPENDITURES                                                        |         |                  |                |                |                |  |  |  |
| Current:                                                            |         |                  |                |                |                |  |  |  |
| Instruction                                                         | 5000    | 0.00             | 0.00           | 0.00           |                |  |  |  |
| Pupil Personnel Services                                            | 6100    | 0.00             | 0.00           | 0.00           |                |  |  |  |
| Instructional Media Services                                        | 6200    | 0.00             | 0.00           | 0.00           |                |  |  |  |
| Instruction and Curriculum Development Services                     | 6300    | 0.00             | 0.00           | 0.00           |                |  |  |  |
| Instructional Staff Training Services                               | 6400    | 0.00             | 0.00           | 0.00           |                |  |  |  |
| Instruction Related Technology                                      | 6500    | 0.00             | 0.00           | 0.00           |                |  |  |  |
| Board                                                               | 7100    | 0.00             | 0.00           | 0.00           |                |  |  |  |
| General Administration                                              | 7200    | 0.00             | 0.00           | 0.00           |                |  |  |  |
| School Administration                                               | 7300    | 0.00             | 0.00           | 0.00           |                |  |  |  |
| Facilities Acquisition and Construction                             | 7400    | 110,000.00       | 110,000.00     | 961.55         |                |  |  |  |
| Fiscal Services                                                     | 7500    | 0.00             | 0.00           | 0.00           |                |  |  |  |
| Food Services                                                       | 7600    | 0.00             | 0.00           | 0.00           |                |  |  |  |
| Central Services                                                    | 7700    | 0.00             | 0.00           | 0.00           |                |  |  |  |
| Pupil Transportation Services                                       | 7800    | 0.00             | 0.00           | 0.00           |                |  |  |  |
| Operation of Plant                                                  | 7900    | 0.00             | 0.00           | 0.00           |                |  |  |  |
| Maintenance of Plant                                                | 8100    | 0.00             | 0.00           | 0.00           |                |  |  |  |
| Administrative Tech Services                                        | 8200    | 0.00             | 0.00           | 0.00           |                |  |  |  |
| Community Services                                                  | 9100    | 0.00             | 0.00           | 0.00           |                |  |  |  |
| Debt Service                                                        | 9200    | 0.00             | 0.00           | 0.00           |                |  |  |  |
| Proprietary Expenses                                                | 9900    | 63,130,000.00    | 63,130,000.00  | 4,789,242.09   | 7.59%          |  |  |  |
| Total Expenditures                                                  |         | 63,240,000.00    | 63,240,000.00  | 4,790,203.64   | 7.57%          |  |  |  |
| Excess (Deficiency) of Revenues Over (Under) Expenditures           |         | (6,190,000.00)   | (6,190,000.00) | (4,701,679.56) |                |  |  |  |
| OTHER FINANCING SOURCES (USES)                                      |         |                  |                |                |                |  |  |  |
| Long-term Debt Proceeds, Sales of Capital Assets, & Loss Recoveries | 3700    | 0.00             | 0.00           | 0.00           |                |  |  |  |
| Transfers In                                                        | 3600    | 3,000,000.00     | 3,000,000.00   | 0.00           |                |  |  |  |
| Transfers Out                                                       | 9700    | 0.00             | 0.00           | 0.00           |                |  |  |  |
| Total Other Financing Sources (Uses)                                |         | 3,000,000.00     | 3,000,000.00   | 0.00           |                |  |  |  |
| Change in Net Assets                                                |         | (3,190,000.00)   | (3,190,000.00) | (4,701,679.56) |                |  |  |  |
| Net Assets, Prior Year                                              | 2800    | 13,883,929.17    | 13,883,929.17  | 13,883,929.17  |                |  |  |  |
| Adjustment to Net Assets                                            | 2891    |                  |                |                |                |  |  |  |
| Net Assets, Current Year                                            | 2700    | 10,693,929.17    | 10,693,929.17  | 9,182,249.61   |                |  |  |  |